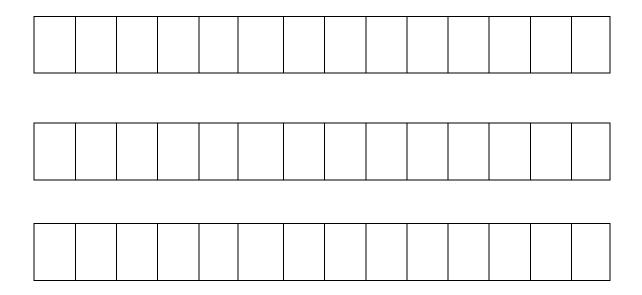

## FORMAT FOR ENGRAVING OF BRICKS. (ONE FORM PER BRICK)

## MAXIMUM OF 3 LINES, WITH NO MORE THAN 14 CHARACTERS PER LINE.

## IF USING INITIALS, DO NOT USE PERIODS.

## KEEP THE MESSAGE SIMPLE, AND PRINT CLEARLY, USING CAPITAL LETTERS